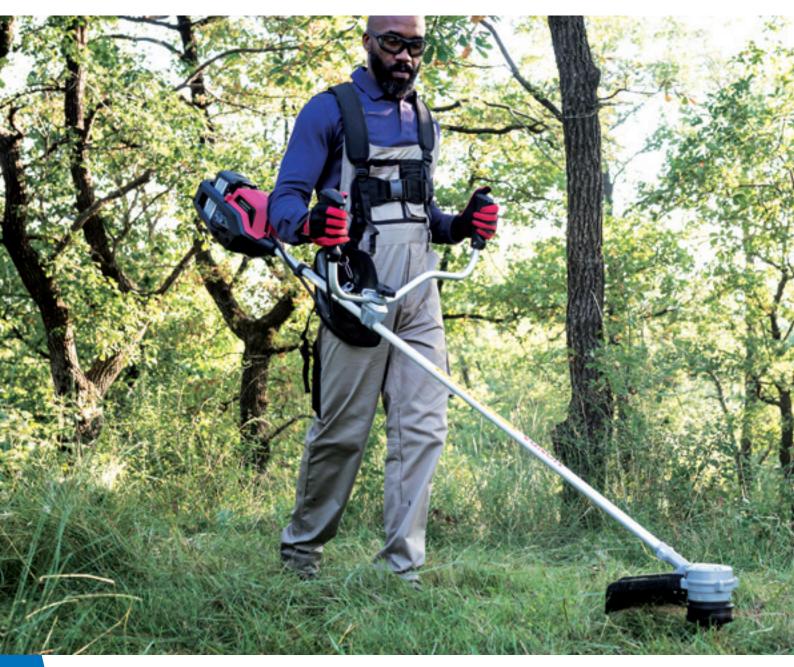

#### **Comfortable to handle**

We know you need to be able to use your tools comfortably for hours on end, which is why the brushcutter includes an adjustable harness and a new bike handle for extra comfort.

Designed for all-day comfort, the brushcutter is based on a lightweight design. A new ergonomic bike handle and adjustable harness come as standard and because it's battery operated, vibration and noise levels are low, making it ideal for early starts and late finishes.