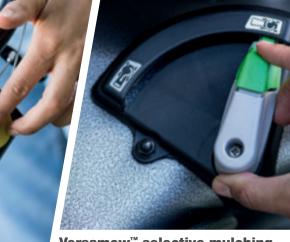

#### Versamow<sup>™</sup> Selective Mulching System

With a single lever, Honda's Versamow<sup>™</sup> system will either collect the grass cuttings into the bag or finely shred and blow them down into the lawn to create a natural fertiliser.

#### Versamow<sup>™</sup> selective mulching

Switching between mulching, collecting or discharging is simply achieved by adjusting a lever. There is no need to insert a separate mulching plug when you wish to mulch, this capability is integrated and can be activated or deactivated quickly, easily and safely.