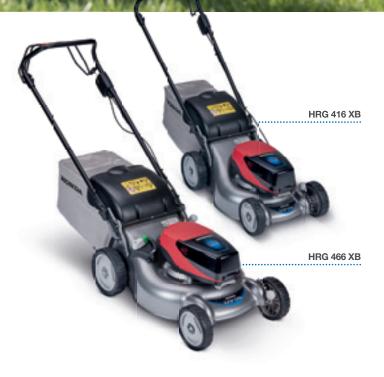

# Cordless Lawnmowers

The izy-ON delivers the power and durability that serious gardeners need. Our new cordless range is packed with helpful technologies like single speed transmission and Versamow<sup>™</sup> Selective Mulching, which allows you to switch between collecting or mulching grass.

#### HRG 416 XB

### Power without compromise

Cutter deck height adjustment

Versamow<sup>™</sup> Selective Mulching

| IZY-ON SPECIFICATION |                                        |              |                 |                        |                       |  |
|----------------------|----------------------------------------|--------------|-----------------|------------------------|-----------------------|--|
|                      |                                        | TRANSMISSION |                 | MULCHING               |                       |  |
|                      |                                        | FIXED        |                 |                        |                       |  |
| MODELS               | CUTTER DECK<br>SIZE (CM) &<br>MATERIAL | PUSH         | SINGLE<br>SPEED | VERSAMOW™<br>SELECTIVE | VERSAMOW™<br>VARIABLE |  |
| HRG 416 XB           | 41 STEEL                               | •            |                 |                        |                       |  |
| HRG 466 XB           | 46 STEEL                               |              | ٠               | •                      |                       |  |