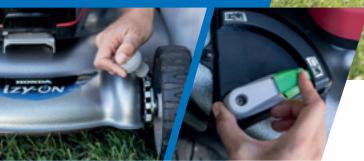

The izy-ON works with the Honda Universal Battery System, which means unrivalled performance throughout the day. It can handle areas of up to 450m<sup>2\*</sup> on a single charge, so you can cut even the largest lawns with confidence - and with a fast charger available, recharging batteries is quick and easy.

#### **Easy start push button**

Start your lawnmower with a simple push of a button that's easily accessible.

izy-ON cordless lawnmowers