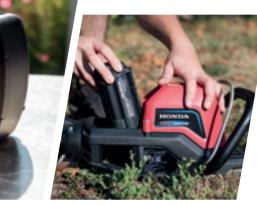

#### **Power for professionals**

IOND

Built to deliver full power throughout their charge, our interchangeable, fast-charging 9Ah batteries use a clever Thermo Smart technology allowing you to work for longer. Robust enough to withstand a 2m drop, they also feature an LCD display showing you the remaining charge.

The brushcutter is based on the Honda Universal Battery System, so the battery can be swapped out in seconds. Combined with the incredible performance of Honda's Li-ion batteries, this means you can work right through the day without taking forced breaks.