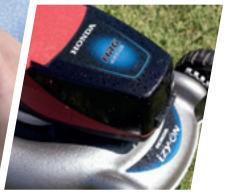

# Honda Universal Battery System Durable. Reliable. Powerful.

With a single Honda Li-ion battery, you can power any of the different tools within the Honda cordless range. This means that, not only can you swap batteries between tools easily and quickly, but you don't need to keep a different battery for every product you own.

Built to deliver for as long as you need it to, each battery is built on Thermo Smart technology for higher performance and significantly longer battery life. A constant high current provides unwavering performance, whilst an LCD screen\* displays the battery life and charge level at all times. Recharging is quiet and fast, thanks to our chargers that can deliver 100% capacity in just 35 minutes.<sup>4</sup>

All Honda Li-ion batteries have unique, heat-conducting housings to extend their life, as well as compact casings that can withstand the bumps and knocks they will encounter in everyday use. Crucially, they can be changed in seconds, so you can work without interruption. Honda Li-ion batteries are built for gardeners who need to work all day, every day, until the job is done.