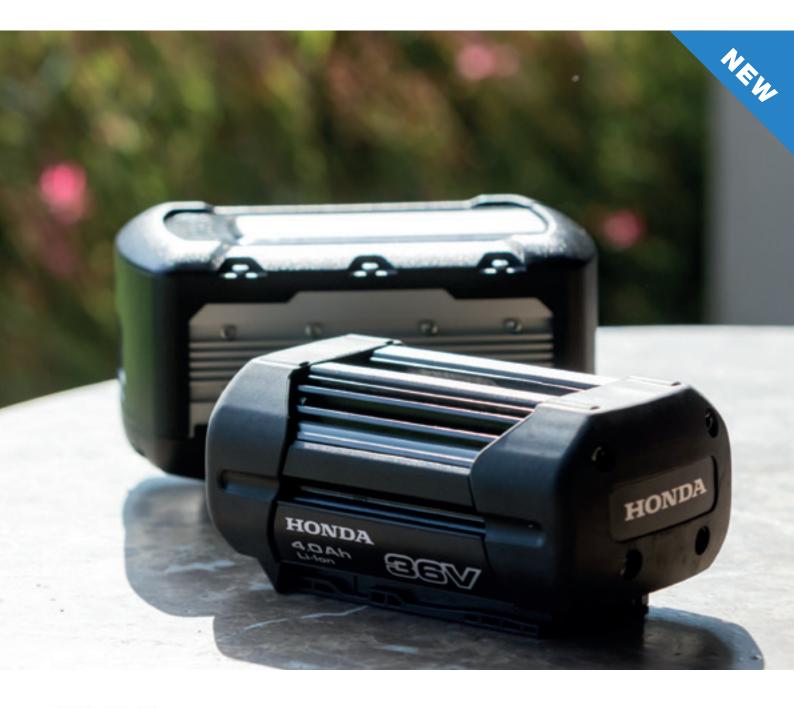

# Honda Universal Battery System Durable. Reliable. Powerful.

With a single Honda Li-ion battery, you can power any of the different tools within the Honda cordless range. This means that, not only can you swap batteries between tools easily and quickly, but you don't need to keep a different battery for every product you own.

Built to deliver for as long as you need it to, each battery is built on Thermo Smart technology for higher performance and significantly longer battery life. A constant high current provides unwavering performance, whilst an LCD screen\* displays the battery life and charge level at all times. Recharging is quiet and fast, thanks to our chargers that can deliver 100% capacity in just 35 minutes.<sup>4</sup>

All Honda Li-ion batteries have unique, heat-conducting housings to extend their life, as well as compact casings that can withstand the bumps and knocks they will encounter in everyday use. Crucially, they can be changed in seconds, so you can work without interruption. Honda Li-ion batteries are built for gardeners who need to work all day, every day, until the job is done.

LCD Display\*

Clear LCD display showing you the remaining charge as a percentage.

36

**Fully Weatherproof**\* Sealing of cells enables the battery to be used all year round, whatever the weather.

1050

High Performance

#### **Thermo Smart Technology**

Thermo Smart improves heat dissipation from the inside to the outside of the battery for longer lifetime and runtime. Allows continuous high current draw for all day usage and high performance, even under heavy conditions.