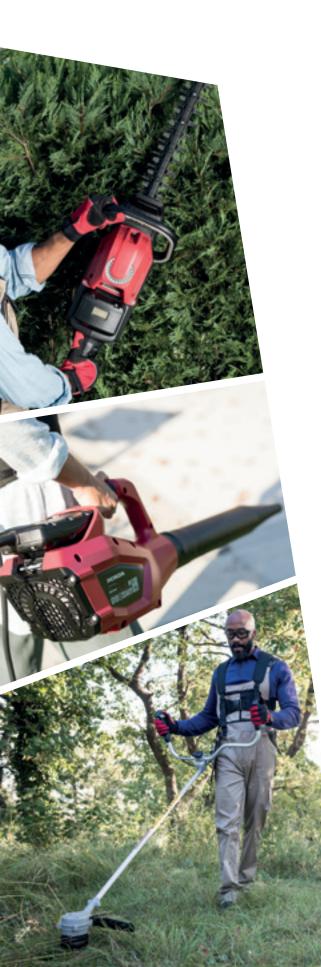

\*Achieves this rating only when used with the 9Ah DPW3690XA battery.

Cordless brushcutter Built to deliver for longer

Cordless hedgetrimmer & leaf blower Stop at nothing

> Our cordless hedgetrimmer and leaf blower make light work of your outdoor tasks. Both run on brushless EC motors, built to deliver all the power you need. And because they are certified to IPX4 for water-resistance, they are usable all year round.

> The hedgetrimmer features hardened Swiss steel and double sided roughing blades, so you can power through the most stubborn foliage, and a rotatable rear handle makes for comfortable use at any angle.

> The leaf blower can operate at variable speeds with interchangeable nozzles, so you can blast through dry, wet or heavy debris – whatever the job demands. Its belt-mounted, quick-release battery can be adjusted for left or right-handed use, making the tool itself even lighter to use.

The hedgetrimmer comes with a handle that can be adjusted for use at different angles and the leafblower features a belt mounted battery to reduce weight.

When you need to tame the toughest undergrowth, you can count on our cordless brushcutter. Powered by a 36V brushless EC motor with direct drive to the cutting head, it delivers sustained power during use, with no need for servicing.