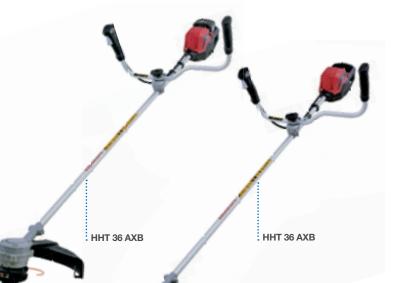

#### THE RANGE

BRUSHCUTTER

NEW

The hedgetrimmer comes with a handle that can be adjusted for use at different angles and the leafblower features a belt mounted battery to reduce weight.

When you need to tame the toughest undergrowth, you can count on our cordless brushcutter. Powered by a 36V brushless EC motor with direct drive to the cutting head, it delivers sustained power during use, with no need for servicing.

The brushcutter is based on the Honda Universal Battery System, so the battery can be swapped out in seconds. Combined with the incredible performance of Honda's Li-ion batteries, this means you can work right through the day without taking forced breaks.

Safety is paramount, so the blade releases automatically if it jams, preventing the motor from stalling. With IPX4 certification\*, you can use even use the brushcutter in wet weather, making it indispensable all year round.

Designed for all-day comfort, the brushcutter is based on a lightweight design. A new ergonomic bike handle and adjustable harness come as standard and because it's battery operated, vibration and noise levels are low, making it ideal for early starts and late finishes.