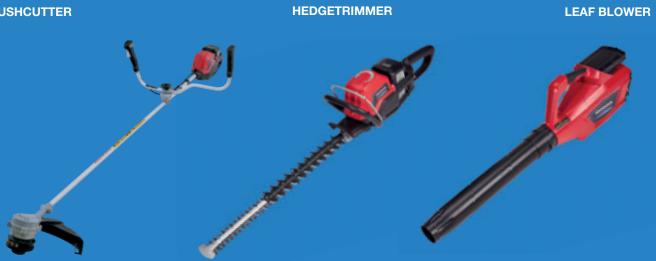

#### THE RANGE

BRUSHCUTTER

NEW

\*Achieves this rating only when used with the 9Ah DPW3690XA battery.

Cordless brushcutter Built to deliver for longer

Cordless hedgetrimmer & leaf blower Stop at nothing

> Our cordless hedgetrimmer and leaf blower make light work of your outdoor tasks. Both run on brushless EC motors, built to deliver all the power you need. And because they are certified to IPX4 for water-resistance, they are usable all year round.

> The hedgetrimmer features hardened Swiss steel and double sided roughing blades, so you can power through the most stubborn foliage, and a rotatable rear handle makes for comfortable use at any angle.

> The leaf blower can operate at variable speeds with interchangeable nozzles, so you can blast through dry, wet or heavy debris – whatever the job demands. Its belt-mounted, quick-release battery can be adjusted for left or right-handed use, making the tool itself even lighter to use.