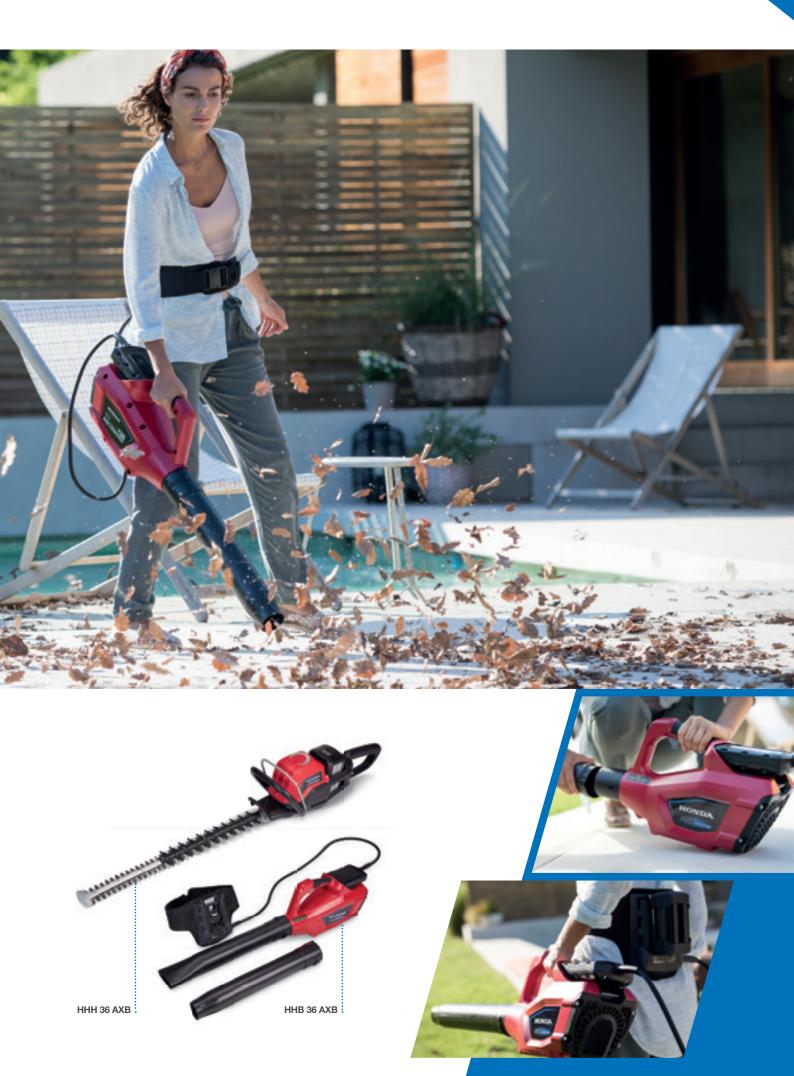

\*Achieves this rating only when used with the 9Ah DPW3690XA battery.

Cordless brushcutter Built to deliver for longer

Cordless hedgetrimmer & leaf blower Stop at nothing

> Our cordless hedgetrimmer and leaf blower make light work of your outdoor tasks. Both run on brushless EC motors, built to deliver all the power you need. And because they are certified to IPX4 for water-resistance, they are usable all year round.

> The hedgetrimmer features hardened Swiss steel and double sided roughing blades, so you can power through the most stubborn foliage, and a rotatable rear handle makes for comfortable use at any angle.

> The leaf blower can operate at variable speeds with interchangeable nozzles, so you can blast through dry, wet or heavy debris – whatever the job demands. Its belt-mounted, quick-release battery can be adjusted for left or right-handed use, making the tool itself even lighter to use.