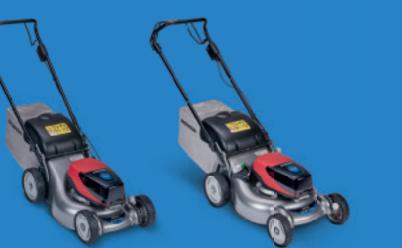

# Cordless Lawnmowers

The izy-ON delivers the power and durability that serious gardeners need. Our new cordless range is packed with helpful technologies like single speed transmission and Versamow<sup>™</sup> Selective Mulching, which allows you to switch between collecting or mulching grass.

The izy-ON works with the Honda Universal Battery System, which means unrivalled performance throughout the day. It can handle areas of up to 450m<sup>2\*</sup> on a single charge, so you can cut even the largest lawns with confidence - and with a fast charger available, recharging batteries is quick and easy.

## Driven by a powerful brushless motor and new battery technology, our izy-ON sets the standard for cordless lawnmowers.

HONDA

Built around a robust steel frame and best-in-class pressed steel cutter deck for outstanding durability, the izy-ON lawnmower features a single-speed\* transmission to ensure sustained cutting power at a comfortable walking speed, and because it's lightweight, it can turn in the tightest of spaces.

Built to avoid clogging and reduce maintenance, it includes a high-air flow collection bag to maximise pickup, flexible cutter height adjustment and Versamow<sup>™</sup> Selective Mulching\*, so it can adapt to any gardener's needs. Certified to IP54 for weatherproof, it lets you cut wet grass in complete safety. You don't even need to stop if it rains.