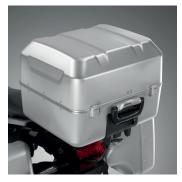

### **CROSSTOURER HONDA GENUINE ACCESSORIES - PAGE 2 OF 2**

39L Top Box (Alu)

08L71-MGH-N00

An Alu-look Top Box offering 39L of carrying capacity to store one full-face helmet and more. Featuring a locking and easily detachable mounting system. Top Box Bracket and Key Cylinder Inner Kit required.

### Crosstourer Adventure Pack

39L Top Box (Alu)

An Alu-look Top Box offering 39L of carrying capacity to store one full-face helmet and more. Featuring a locking and easily detachable mounting system.

35L Pannier Kit (Alu)

## **Crosstourer Touring Pack**

39L Top Box (Alu)

An Alu-look Top Box offering 39L of carrying capacity to store one full-face helmet and more. Featuring a locking and easily detachable mounting system.

## Crosstourer Sport Pack

39L Top Box (Alu)

An Alu-look Top Box offering 39L of carrying capacity to store one full-face helmet and more. Featuring a locking and easily detachable mounting system.

**Main Stand** 