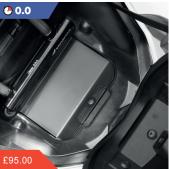

### **U-Lock**

08M53-MFF-800

Keep your Crosstourer safe with this tamper-resistant barrel key U-Lock that fits neatly under the seat.