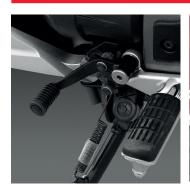

### **DCT Left Foot Shift Kit**

08U70-MGH-D21

A complete kit to select gears with a traditional foot shifter on the Crosstourer Dual Clutch Transmission model.