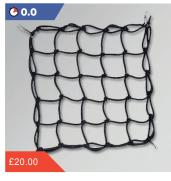

### Cargo Net

08L63-KAZ-011

A black, flexible net to hold your luggage securely to the rear carrier and pillion seat.