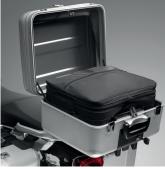

### Pannier / Top Box Inner Bag

08L09-MGH-641

Carry your day to day necessities with this 21L black nylon bag with a silver Honda logo on the front. It fits into both the 29L Panniers or 39L Top Box and includes an adjustable shoulder strap and a carrying handle.

Pannier / Top Box Inner Bag

Carry your day to day necessities with this 21L black nylon bag with a silver Honda logo on the front. It fits into both the 29L Panniers or 39L Top Box and includes an adjustable shoulder strap and a carrying handle.