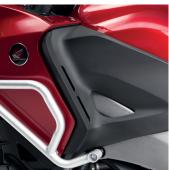

### **Cowl Ornament Kit**

08P71-MGH-640

Tubular-steel frame, specifically designed for the Crosstourer. Finished in metallic silver to match the crankcase cover.

**Cowl Ornament Kit** 

Tubular-steel frame, specifically designed for the Crosstourer. Finished in metallic silver to match the crankcase cover.

Front LED Fog Lamp Kit

A pair of adjustable bright white LED Front Fog Lamps for those gloomy days and nights or when riding in fog.