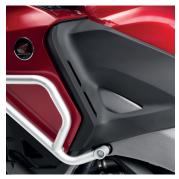

### Side Deflector Kit

08R70-MGH-640

A set of left and right black polyurethane deflectors that fit to the upper and lower fairing and extend the amount of wind protection for both rider and pillion.

Side Deflector Kit

A set of left and right black polyurethane deflectors that fit to the upper and lower fairing and extend the amount of wind protection for both rider and pillion.

Tank Pad

A black polyurethane Tank Pad that will help to protect the fuel tank from scratches.

## **Crosstourer DCT Pack**

**DCT Left Foot Shift Kit** 

A complete kit to select gears with a traditional Foot Shifter on the Crosstourer Dual Clutch Transmission model.

Side Deflector Kit

A set of left and right black polyurethane deflectors that fit to the upper and lower fairing and extend the amount of wind protection for both rider and pillion.