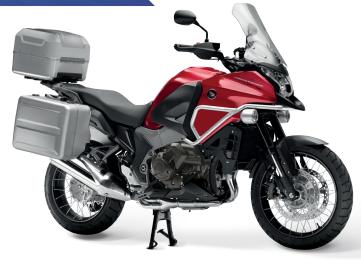

## **ADVENTURE**

#### Accessories featured:

Touring Screen Fairing Deflector Set Main Stand Cowl Ornament Kit 39L Top Box 35L & 39L Pannier Set Front Fog Light Kit