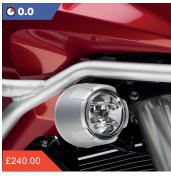

### Front LED Fog Light Kit

08V72-MGS-D30

A pair of adjustable bright white LED Front Fog Lights for those gloomy days and nights or when riding in fog. Must be combined with Cowl Ornament Kit, Front LED Fog Light Attachment Kit, Quartet Harness and Alarm & Fog Light driver bracket kit.

**Cowl Ornament Kit** 

Tubular-steel frame, specifically designed for the Crosstourer. Finished in metallic silver to match the crankcase cover.

Front LED Fog Lamp Kit

A pair of adjustable bright white LED Front Fog Lamps for those gloomy days and nights or when riding in fog.