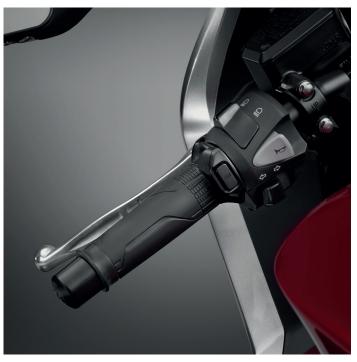

**Heated Grip Kit** 

Extremely slim Heated Grip Kit, with integrated control for maximum rider-comfort. Features 3-step variable heating levels, with integrated circuit to protect the battery from draining and smart heat allocation that focuses on the area of the hands that are most sensitive to the cold.

### **Heated Grip Kit**

Extremely slim Heated Grip Kit, with integrated control for maximum rider-comfort. Features 3-step variable heating levels, with integrated circuit to protect the battery from draining and smart heat allocation that focuses on the area of the hands that are most sensitive to the cold.