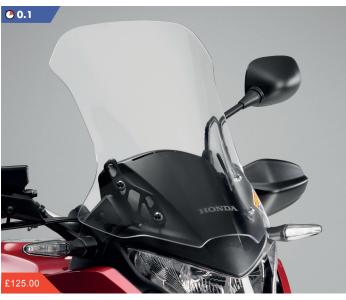

A polycarbonate windshield that is 145mm higher than the standard version for improved protection and rider comfort.

**Main Stand** 

A necessity for more secure parking on variable ground surfaces, a Main Stand also facilitates cleaning and rear wheel maintenance.

### **Touring Screen**

A polycarbonate windshield that is 145mm higher than the standard version for improved protection and rider comfort.

**Touring Screen** 

A polycarbonate windshield that is 145mm higher than the standard version for improved protection and rider comfort.

Please note: All prices include VAT but exclude fitting.

Please ask your local Dealer for advice on compatibility and a total fitted price, or call the Honda Contact Centre on 0845 200 8000.