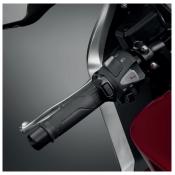

**Heated Grip Kit** 

Extremely slim Heated Grip Kit, with integrated control for maximum rider-comfort. Features 3-step variable heating levels, with integrated circuit to protect the battery from draining and smart heat allocation that focuses on the area of the hands that are most sensitive to the cold.

### **Heated Grip Kit**

Extremely slim Heated Grip Kit, with integrated control for maximum rider-comfort. Features 3-step variable heating levels, with integrated circuit to protect the battery from draining and smart heat allocation that focuses on the area of the hands that are most sensitive to the cold.