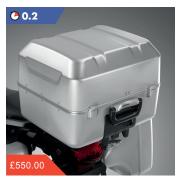

### **CROSSTOURER HONDA GENUINE ACCESSORIES - PAGE 2 OF 2**

39L Top Box (Alu)

08L71-MGH-N00

An Alu-look Top Box offering 39L of carrying capacity to store one full-face helmet and more. Featuring a locking and easily detachable mounting system. Top Box Bracket and Key Cylinder Inner Kit required.

## **Crosstourer Touring Pack**

39L Top Box (Alu)

An Alu-look Top Box offering 39L of carrying capacity to store one full-face helmet and more. Featuring a locking and easily detachable mounting system.