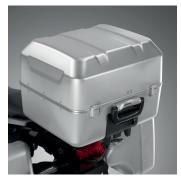

### **CROSSTOURER HONDA GENUINE ACCESSORIES - PAGE 2 OF 2**

39L Top Box (Alu)

08L71-MGH-N00

An Alu-look Top Box offering 39L of carrying capacity to store one full-face helmet and more. Featuring a locking and easily detachable mounting system. Top Box Bracket and Key Cylinder Inner Kit required.