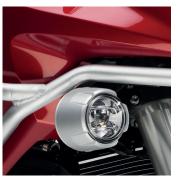

### Front LED Fog Light Kit

08V72-MGS-D30

A pair of adjustable bright white LED Front Fog Lights for those gloomy days and nights or when riding in fog. Must be combined with Cowl Ornament Kit, Front LED Fog Light Attachment Kit, Quartet Harness and Alarm & Fog Light driver bracket kit.

**Cowl Ornament Kit** 

Tubular-steel frame, specifically designed for the Crosstourer. Finished in metallic silver to match the crankcase cover.

Front LED Fog Lamp Kit

A pair of adjustable bright white LED Front Fog Lamps for those gloomy days and nights or when riding in fog.