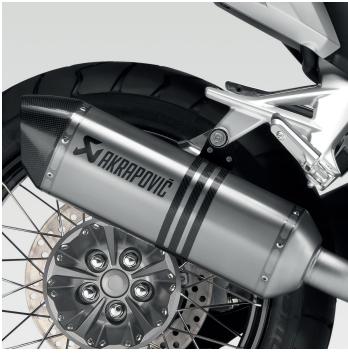

### Akrapovic Titanium Slip-on Exhaust

08F88-MGH-900

Delivering great looks and increased performance, this street legal Slip-on Exhaust conforms to all exhaust system noise level regulations for street use.