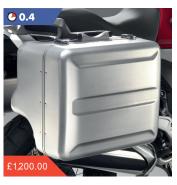

### **CROSSTOURER HONDA GENUINE ACCESSORIES - PAGE 2 OF 2**

39L Top Box (Alu)

08L71-MGH-N00

An Alu-look Top Box offering 39L of carrying capacity to store one full-face helmet and more. Featuring a locking and easily detachable mounting system. Top Box Bracket and Key Cylinder Inner Kit required.

35L & 39L Pannier Kit (Alu) 08L70-MGH-N00

A set of two, direct fitting, Alu-look panniers designed to look fully integrated on the Crosstourer. The left pannier will hold most full-face helmets and they are lockable with the motorcycle key.