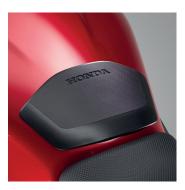

### **Cowl Ornament Kit**

08P71-MGH-640

Tubular-steel frame, specifically designed for the Crosstourer. Finished in metallic silver to match the crankcase cover.

**Cowl Ornament Kit** 

Tubular-steel frame, specifically designed for the Crosstourer. Finished in metallic silver to match the crankcase cover.

Front LED Fog Lamp Kit

A pair of adjustable bright white LED Front Fog Lamps for those gloomy days and nights or when riding in fog.