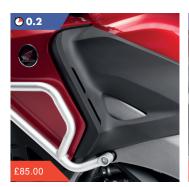

### Side Deflector Kit

08R70-MGH-640

A set of left and right black polyurethane deflectors that fit to the upper and lower fairing and extend the amount of wind protection for both rider and pillion.

Side Deflector Kit

A set of left and right black polyurethane deflectors that fit to the upper and lower fairing and extend the amount of wind protection for both rider and pillion.

Tank Pad

A black polyurethane Tank Pad that will help to protect the fuel tank from scratches.