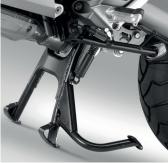

### **Main Stand**

08M70-MGH-641

A necessity for more secure parking on variable ground surfaces, a Main Stand also facilitates cleaning and rear wheel maintenance.

### **Main Stand**

A necessity for more secure parking on variable ground surfaces, a Main Stand also facilitates cleaning and rear wheel maintenance.

Please note: All prices include VAT but exclude fitting.