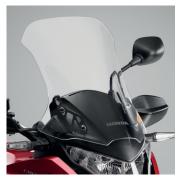

A polycarbonate windshield that is 145mm higher than the standard version for improved protection and rider comfort.

**Main Stand** 

A necessity for more secure parking on variable ground surfaces, a Main Stand also facilitates cleaning and rear wheel maintenance.

### **Touring Screen**

A polycarbonate windshield that is 145mm higher than the standard version for improved protection and rider comfort.