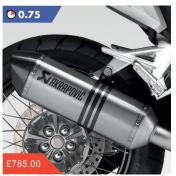

### Akrapovic Titanium Slip-on Exhaust

08F88-MGH-900

Delivering great looks and increased performance, this street legal Slip-on Exhaust conforms to all exhaust system noise level regulations for street use.

### **Akrapovic Titanium Slip-on Exhaust**

Delivering great looks and increased performance, this street legal Slip-on Exhaust conforms to all exhaust system noise level regulations for street use.