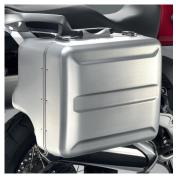

### **CROSSTOURER HONDA GENUINE ACCESSORIES - PAGE 2 OF 2**

39L Top Box (Alu)

08L71-MGH-N00

An Alu-look Top Box offering 39L of carrying capacity to store one full-face helmet and more. Featuring a locking and easily detachable mounting system. Top Box Bracket and Key Cylinder Inner Kit required.

35L & 39L Pannier Kit (Alu) 08L70-MGH-N00

A set of two, direct fitting, Alu-look panniers designed to look fully integrated on the Crosstourer. The left pannier will hold most full-face helmets and they are lockable with the motorcycle key.