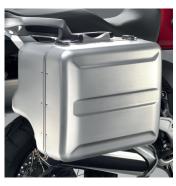

35L & 39L Pannier Kit (Alu) 08L70-MGH-N00

A set of two, direct fitting, Alu-look panniers designed to look fully integrated on the Crosstourer. The left pannier will hold most full-face helmets and they are lockable with the motorcycle key.

Key Cylinder Inner Kit required for each pannier.