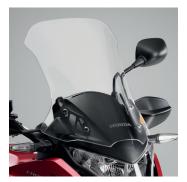

A polycarbonate windshield that is 145mm higher than the standard version for improved protection and rider comfort.

**Main Stand** 

A necessity for more secure parking on variable ground surfaces, a Main Stand also facilitates cleaning and rear wheel maintenance.

### **Touring Screen**

A polycarbonate windshield that is 145mm higher than the standard version for improved protection and rider comfort.