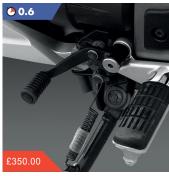

### **DCT Left Foot Shift Kit**

08U70-MGH-D21

A complete kit to select gears with a traditional foot shifter on the Crosstourer Dual Clutch Transmission model.