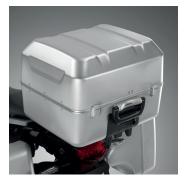

### **CROSSTOURER HONDA GENUINE ACCESSORIES - PAGE 2 OF 2**

39L Top Box (Alu)

08L71-MGH-N00

An Alu-look Top Box offering 39L of carrying capacity to store one full-face helmet and more. Featuring a locking and easily detachable mounting system. Top Box Bracket and Key Cylinder Inner Kit required.