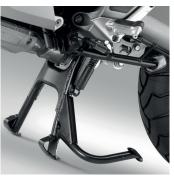

### **Main Stand**

08M70-MGH-641

A necessity for more secure parking on variable ground surfaces, a Main Stand also facilitates cleaning and rear wheel maintenance.