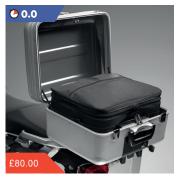

### Pannier / Top Box Inner Bag

08L09-MGH-641

Carry your day to day necessities with this 21L black nylon bag with a silver Honda logo on the front. It fits into both the 29L Panniers or 39L Top Box and includes an adjustable shoulder strap and a carrying handle.

Pannier / Top Box Inner Bag

Carry your day to day necessities with this 21L black nylon bag with a silver Honda logo on the front. It fits into both the 29L Panniers or 39L Top Box and includes an adjustable shoulder strap and a carrying handle.