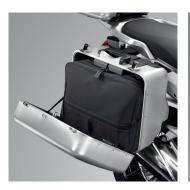

35L & 39L Pannier Kit (Alu) 08L70-MGH-N00

A set of two, direct fitting, Alu-look panniers designed to look fully integrated on the Crosstourer. The left pannier will hold most full-face helmets and they are lockable with the motorcycle key.

A set of two, direct fitting, Alu-look panniers designed to look fully integrated on the Crosstourer. The left pannier will hold most full-face helmets and they are lockable with the motorcycle key.

**Touring Screen** 

35L Pannier Kit (Alu)

A set of two, direct fitting, Alu-look panniers designed to look fully integrated on the Crosstourer. The left pannier will hold most full-face helmets and they are lockable with the motorcycle key.