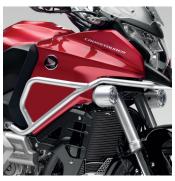

### **Cowl Ornament Kit**

08P71-MGH-640

Tubular-steel frame, specifically designed for the Crosstourer. Finished in metallic silver to match the crankcase cover.

**Cowl Ornament Kit** 

Tubular-steel frame, specifically designed for the Crosstourer. Finished in metallic silver to match the crankcase cover.

Front LED Fog Lamp Kit

A pair of adjustable bright white LED Front Fog Lamps for those gloomy days and nights or when riding in fog.