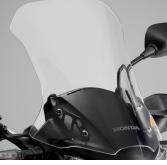

A polycarbonate windshield that is 145mm higher than the standard version for improved protection and rider comfort.

**Main Stand** 

A necessity for more secure parking on variable ground surfaces, a Main Stand also facilitates cleaning and rear wheel maintenance.

### **Touring Screen**

A polycarbonate windshield that is 145mm higher than the standard version for improved protection and rider comfort.

**Touring Screen** 

A polycarbonate windshield that is 145mm higher than the standard version for improved protection and rider comfort.

Please note: All prices include VAT but exclude fitting.

Please ask your local Dealer for advice on compatibility and a total fitted price, or call the Honda Contact Centre on 0845 200 8000.