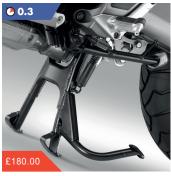

### **Main Stand**

08M70-MGH-641

A necessity for more secure parking on variable ground surfaces, a Main Stand also facilitates cleaning and rear wheel maintenance.