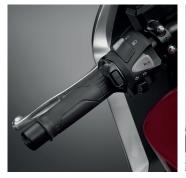

**Heated Grip Kit** 

Extremely slim Heated Grip Kit, with integrated control for maximum rider-comfort. Features 3-step variable heating levels, with integrated circuit to protect the battery from draining and smart heat allocation that focuses on the area of the hands that are most sensitive to the cold.

### **Heated Grip Kit**

Extremely slim Heated Grip Kit, with integrated control for maximum rider-comfort. Features 3-step variable heating levels, with integrated circuit to protect the battery from draining and smart heat allocation that focuses on the area of the hands that are most sensitive to the cold.